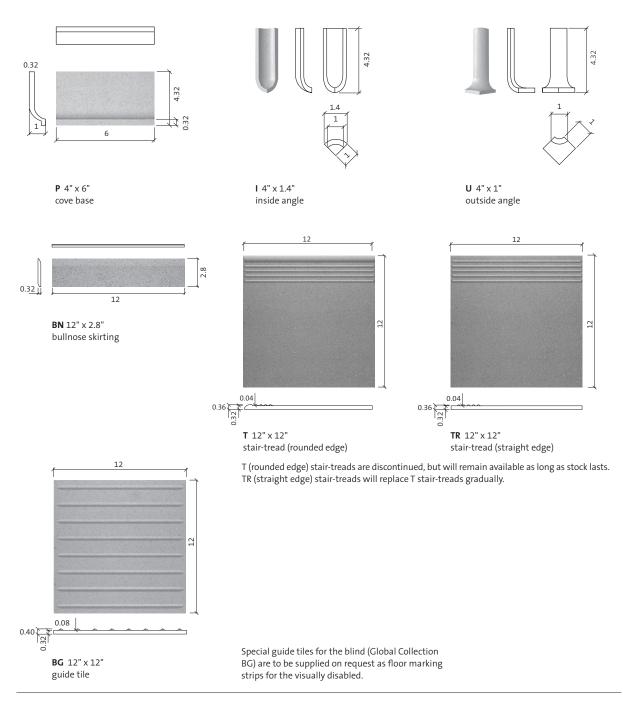

## **Global Collection Floor Tile Trims**

Like any material, Royal Mosa's porcelain tile can become slippery when wet. Care should be taken to keep the surface dry at all times. Our tiles should be installed in accordance with the current application guides of the Tile Council of America and/or American National Standards Institute guides and standards. Sizes indicated are nominal. Errors and omissions excepted.