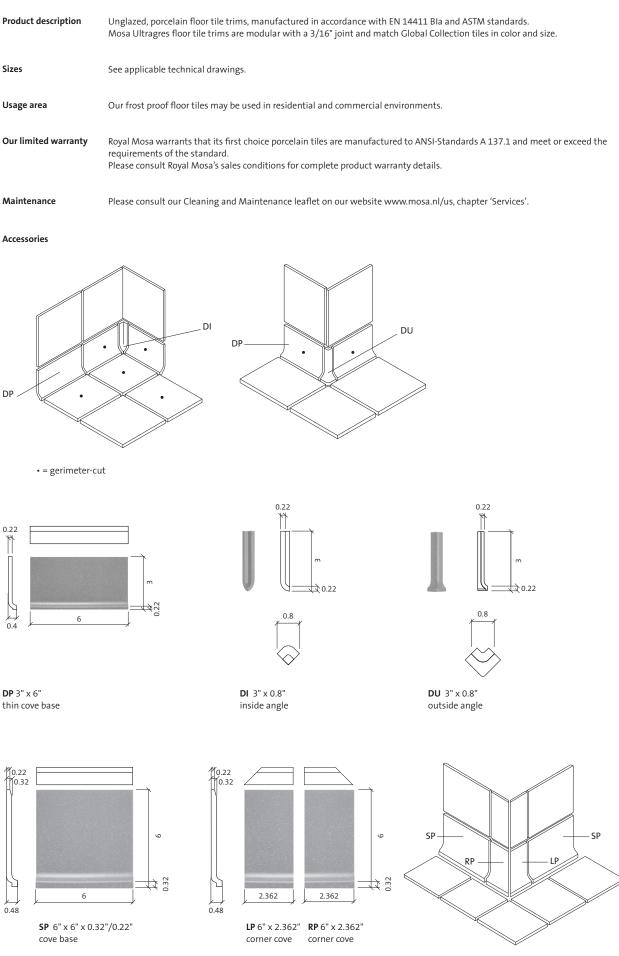

## **Global Collection Floor Tile Trims**

Like any material, Royal Mosa's porcelain tile can become slippery when wet. Care should be taken to keep the surface dry at all times. Our tiles should be installed in accordance with the current application guides of the Tile Council of America and/or American National Standards Institute guides and standards. Sizes indicated are nominal. Errors and omissions excepted.