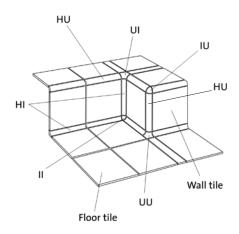

## Accessories

HI 6" x 1" 8" x 1" cove internal glaze

**UU** 1.8" x 1" cove out

IU 1" x 1" bead out

bead external glaze

Our wall tiles should not be installed on high shrinkage water beds. Our tiles should be installed in accordance with the current application guides of the Tile Council of America and/or American National Standards Institute guides and standards. Sizes indicated are nominal. Errors and omissions excepted. This Technical Product Sheet replaces all previous versions. For the most actual version see www.mosa.nl/us, chapter 'Services'.