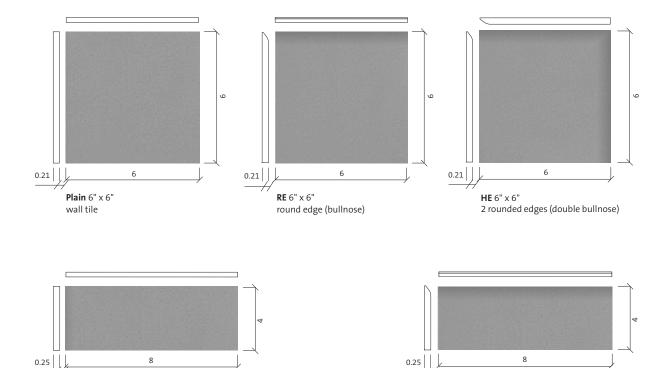

Mosa wall tile trims are modular with a 1/8" joint and match Global Collection tiles in color and size.

Sizes See applicable technical drawings.

Usage area Our wall tiles may be used in residential and commercial environments.

LE 4" x 8" round edge (bullnose), long, 8" side glazed

ISO 14001

## Royal Mosa

Meerssenerweg 358 P.O. Box 1026 NL-6201 BA Maastricht T +31 (0)43 368 92 29 F +31 (0)43 368 93 56 usa@mosa.nl www.mosa.nl

Plain 4" x 8" wall tile