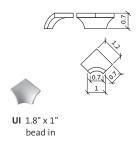

## Accessories

HI 6" x 1" 8" x 1" cove internal glaze

**UU** 1.8" x 1" cove out

IU 1" x 1" bead out

bead external glaze

Our wall tiles should not be installed on high shrinkage water beds. Our tiles should be installed in accordance with the current application guides of the Tile Council of America and/or American National Standards Institute guides and standards. Sizes indicated are nominal. Errors and omissions excepted. This Technical Product Sheet replaces all previous versions. For the most actual version see www.mosa.nl/us, chapter 'Services'.