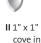

## Accessories

HI 6" x 1" 8" x 1" cove internal glaze

**UU** 1.8" x 1" cove out

IU 1" x 1" bead out

bead external glaze

Our wall tiles should not be installed on high shrinkage water beds. Our tiles should be installed in accordance with the current application guides of the Tile Council of America and/or American National Standards Institute guides and standards. Sizes indicated are nominal. Errors and omissions excepted. This Technical Product Sheet replaces all previous versions. For the most actual version see www.mosa.nl/us, chapter 'Services'.