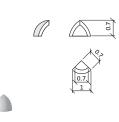

## Accessories

HI 6" x 1" 8" x 1" cove internal glaze

**UU** 1.8" x 1" cove out

IU 1" x 1" bead out

bead external glaze

Our wall tiles should not be installed on high shrinkage water beds. Our tiles should be installed in accordance with the current application guides of the Tile Council of America and/or American National Standards Institute guides and standards. Sizes indicated are nominal. Errors and omissions excepted. This Technical Product Sheet replaces all previous versions. For the most actual version see www.mosa.nl/us, chapter 'Services'.

LE 4" x 8" round edge (bullnose), long, 8" side glazed

ISO 14001