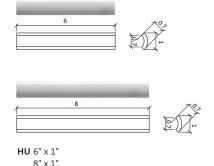

## Accessories

HI 6" x 1" 8" x 1" cove internal glaze

**UU** 1.8" x 1" cove out

IU 1" x 1" bead out

bead external glaze

Our wall tiles should not be installed on high shrinkage water beds. Our tiles should be installed in accordance with the current application guides of the Tile Council of America and/or American National Standards Institute guides and standards. Sizes indicated are nominal. Errors and omissions excepted. This Technical Product Sheet replaces all previous versions. For the most actual version see www.mosa.nl/us, chapter 'Services'.