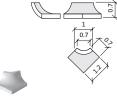

## Accessories

HI 6" x 1" 8" x 1" cove internal glaze

**UU** 1.8" x 1" cove out

IU 1" x 1" bead out

bead external glaze

Our wall tiles should not be installed on high shrinkage water beds. Our tiles should be installed in accordance with the current application guides of the Tile Council of America and/or American National Standards Institute guides and standards. Sizes indicated are nominal. Errors and omissions excepted. This Technical Product Sheet replaces all previous versions. For the most actual version see www.mosa.nl/us, chapter 'Services'.